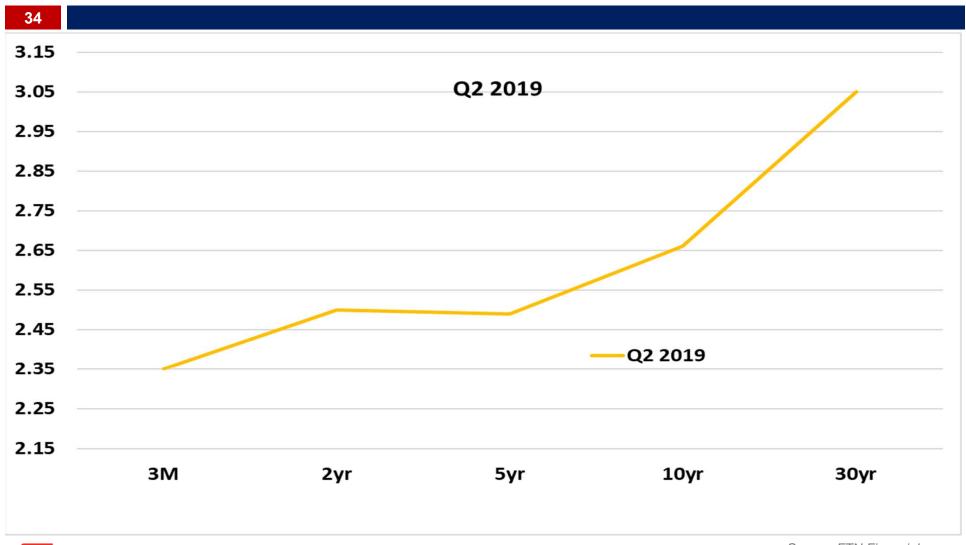

#### Summary of Drivers impacting pricing shift:

- The SBA rule changes that narrowed the maturities of eligible collateral
  - Long run this is a good thing but temporarily it did lead to some pricing inefficiencies as certain loans became ineligible for pooling
- Nearly all seasoned SBA loan pools have been affected by the forced distribution of excess pool principal
- Recent pick up in prepayment activity driven primarily by refinancing
  - Flattening curve, increases in prime rate & loosening credit markets creating refi incentive