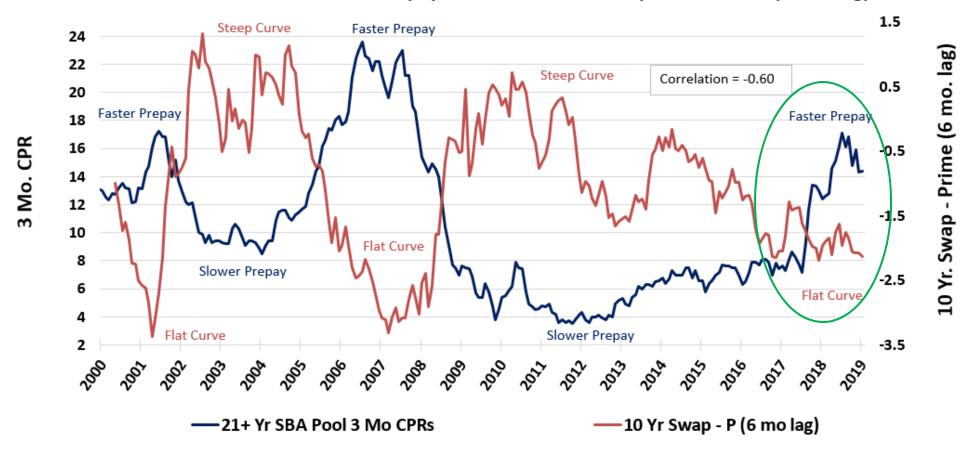

### Yield Curve Shape & SBA Prepayments

Flatter = Faster, Steeper = Slower

21+ Year Real Estate Pools: Prepayments vs. 10 Year Swap Rate - Prime (6 mo. lag)

#### Summary of Drivers impacting pricing shift:

- The SBA rule changes that narrowed the maturities of eligible collateral
  - Long run this is a good thing but temporarily it did lead to some pricing inefficiencies as certain loans became ineligible for pooling
- Nearly all seasoned SBA loan pools have been affected by the forced distribution of excess pool principal
- Recent pick up in prepayment activity driven primarily by refinancing
  - Flattening curve, increases in prime rate & loosening credit markets creating refi incentive