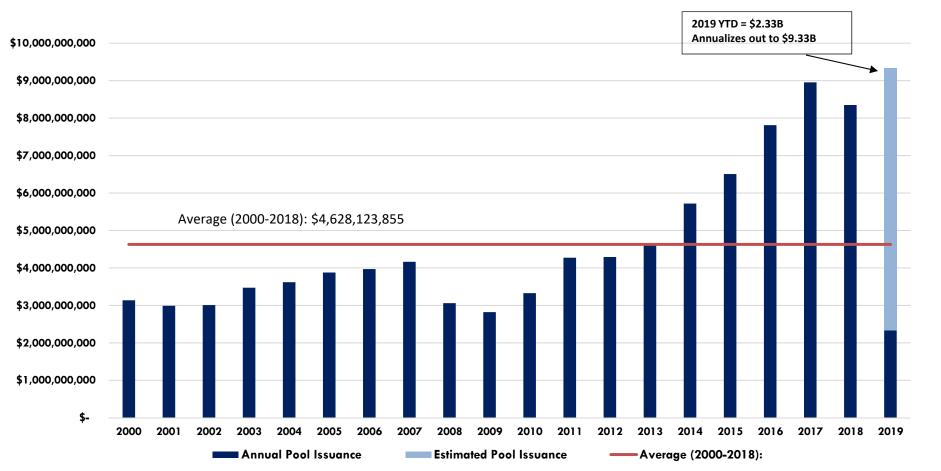

## Total SBA 7(a) Pool Issuance by Year

11

 Pools are categorized into "WAM Buckets" based on the underlying loan term and collateral type:

|              | All Issuance | 2018       |  |  |  |
|--------------|--------------|------------|--|--|--|
| WAM Bucket   | % of Total   | % of Total |  |  |  |
| <8           | 5.91%        | 0.762%     |  |  |  |
| 8 to 11      | 30.30%       | 41.87%     |  |  |  |
| 11 to 16     | 4.60%        | 2.89%      |  |  |  |
| 16 to 21     | 4.68%        | 2.22%      |  |  |  |
| 21+          | 54.51%       | 52.26%     |  |  |  |
|              |              |            |  |  |  |
| 8-11 and 21+ | 84.81%       | 94.13%     |  |  |  |

The pool production among differing WAM buckets will vary from year to year. A vast majority of pool issuance each year will fall in either the 21+ year or the 8-11 year WAM buckets. These two WAM buckets represent 85% of all pools issued since program inception and 94% of recent issuance.