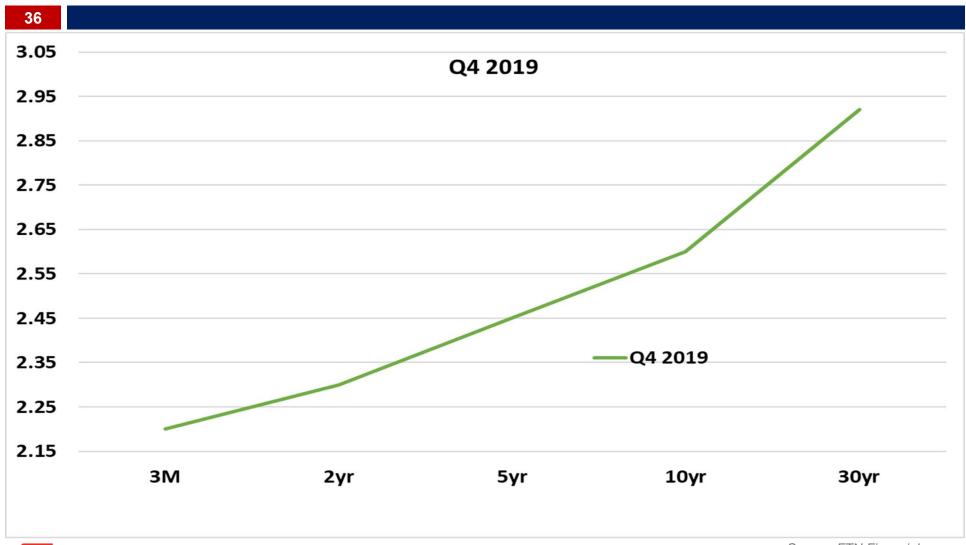

### Yield Curve Shape & SBA Prepayments

Flatter = Faster, Steeper = Slower

21+ Year Real Estate Pools: Prepayments vs. 10 Year Swap Rate - Prime (6 mo. lag)