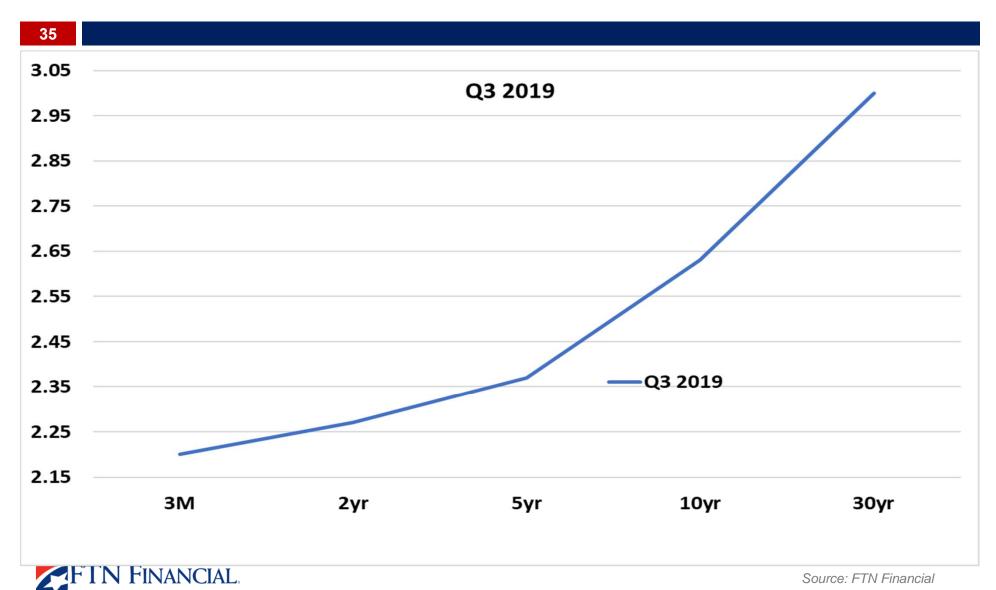

#### Summary of Drivers impacting pricing shift:

- The SBA rule changes that narrowed the maturities of eligible collateral
  - Long run this is a good thing but temporarily it did lead to some pricing inefficiencies as certain loans became ineligible for pooling
- Nearly all seasoned SBA loan pools have been affected by the forced distribution of excess pool principal
- Recent pick up in prepayment activity driven primarily by refinancing
  - Flattening curve, increases in prime rate & loosening credit markets creating refi incentive