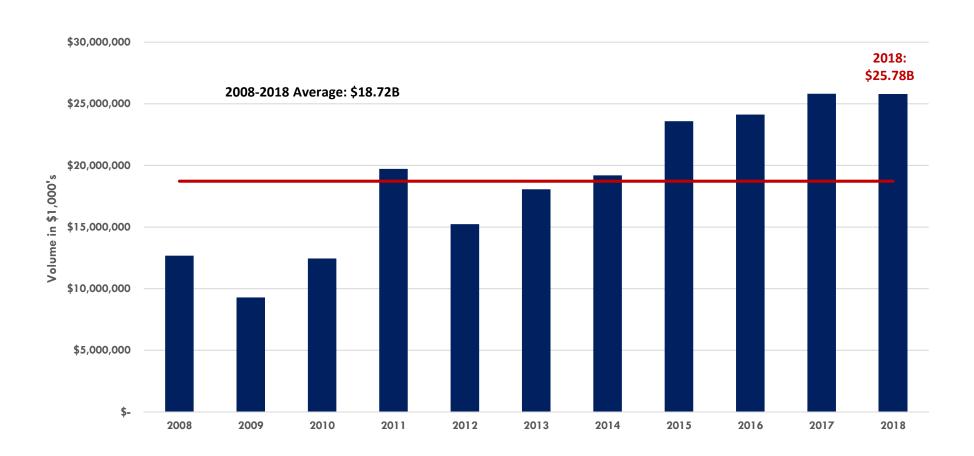

### Annual Gross SBA 7(a) Loan Approvals

(Note SBA Fiscal Year of Oct. 1 – Sep. 30)