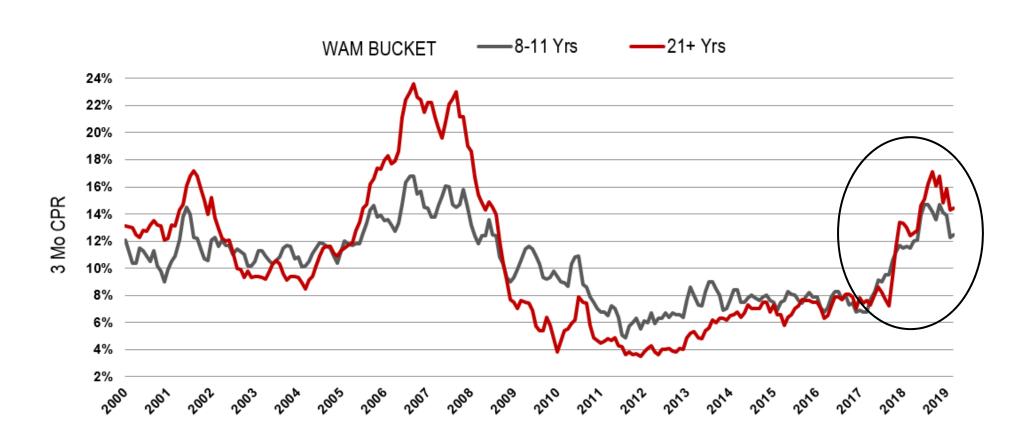

- **2008-2017** 
  - Nearly 10 years of historic low speeds
  - 6-10CPR range
- Q4 2017 Q4 2018
  - Speeds trended upward driven primarily by voluntary component
- Equipment/Working Capital (2008-2018 issuance)
  - 3M CPRs = 14.1%; 6M CPRs = 15.1%
- Real Estate (2008-2018 issuance)
  - 3M CPRs = 14.8%; 6M CPRs = 17.4%

### Three Month Prepayment Speeds

Higher % = Pain for Investors