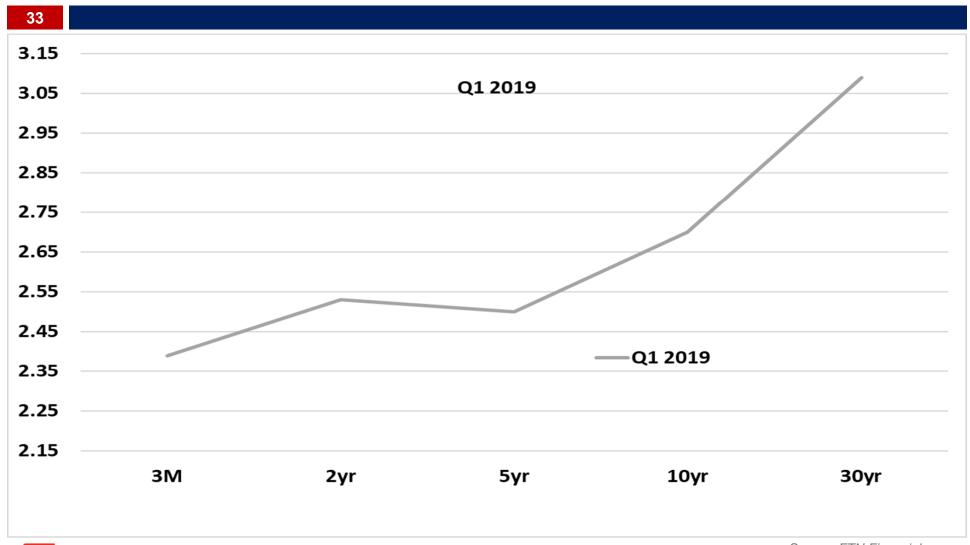

### YTD 2019

- Loan pricing rebounded some in the 4<sup>th</sup> quarter of 2018

  - Government shutdown significantly impacted supply in Q1 2019
- Full coupon 25yr loans trading in the \$114's
- Full coupon 10yr loans in the \$110's
- Factors that could impact loan pricing going forward
  - Investor demand for SBA securities
  - Changes to supply levels
  - Yield curve shape/prepay speeds