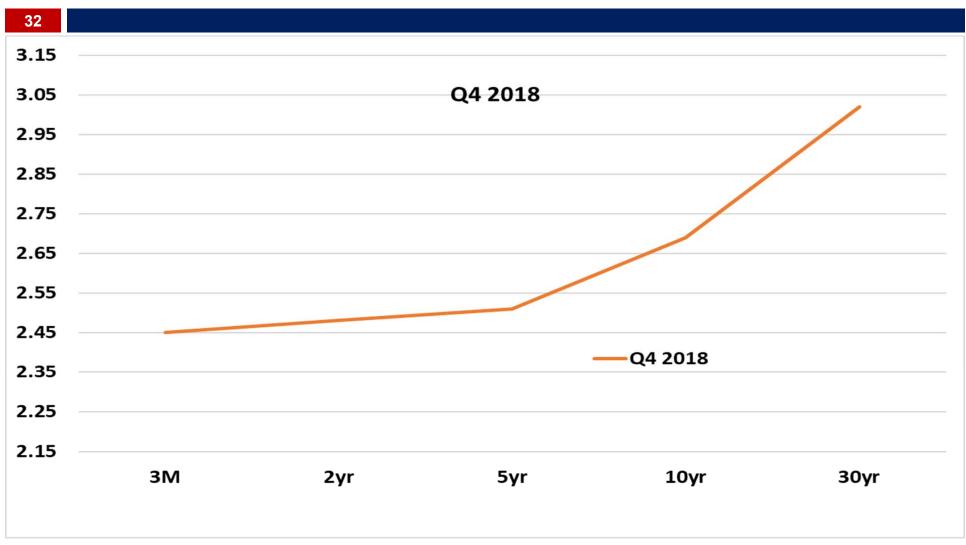

### YTD 2019

- Loan pricing rebounded some in the 4<sup>th</sup> quarter of 2018

  - Government shutdown significantly impacted supply in Q1 2019
- Full coupon 25yr loans trading in the \$114's
- Full coupon 10yr loans in the \$110's
- Factors that could impact loan pricing going forward
  - Investor demand for SBA securities
  - Changes to supply levels
  - Yield curve shape/prepay speeds