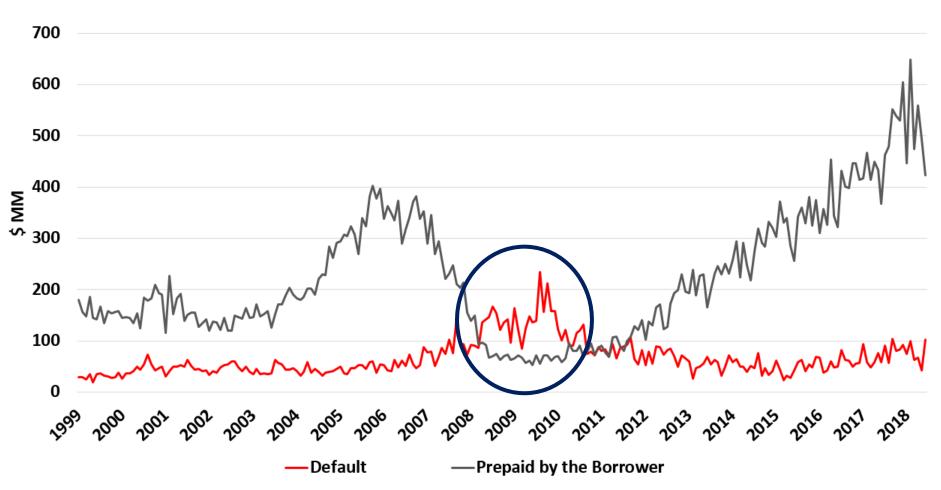

### Excess principal distribution

- The SBA published a notice in the Federal Register on October 16th that impacted the way excess principal within SBA7(a) pools is paid out to investors.
- Under the new guidelines, all excess principal held in pools created between 10/1/2004 to 9/1/2017, was reallocated to the unpaid loans in that pool on a pro-rata basis, regardless of its origin.
- Has increased prepayment speeds on affected pools predominately seasoned pools.

- **2008-2017** 
  - Nearly 10 years of historic low speeds
  - 6-10CPR range
- Q4 2017 Q4 2018
  - Speeds trended upward driven primarily by voluntary component
- Equipment/Working Capital (2008-2018 issuance)
  - 3M CPRs = 14.1%; 6M CPRs = 15.1%
- Real Estate (2008-2018 issuance)
  - 3M CPRs = 14.8%; 6M CPRs = 17.4%